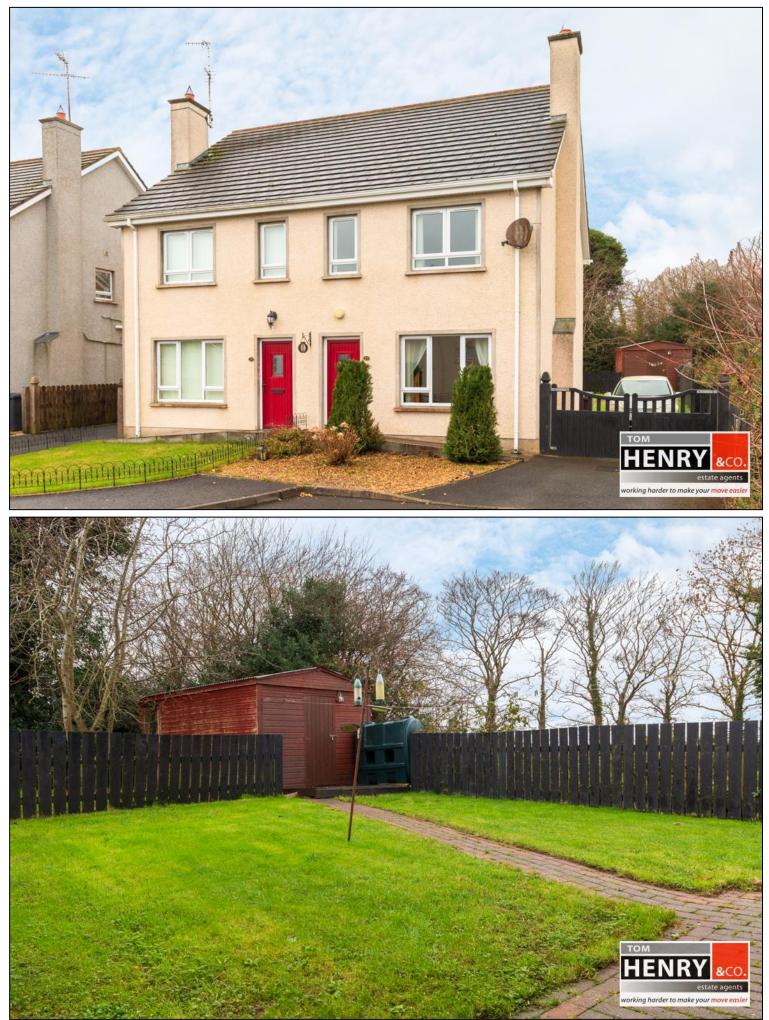

## A COMFORTABLE & WELL-PRESENTED HOME SITUATED ON A GOOD CORNER SITE

LOCATED WITHIN THE EVER POPULAR ASHBROOKE DEVELOPMENT IN THE QUIET YET COMMUTER CONVENIENT HAMLET OF BALLYNAKILLY, THIS 3 BEDROOM SEMI-DETACHED HOME IS ONLY MINUTES BY CAR TO COALISLAND & DUNGANNON TOWNS & THE M1 INTERSECTION FOR TRAVELLING TO THE EAST OR WEST OF THE PROVINCE.

OFFERING SPACIOUS, VERSATILE & WELL-APPOINTED ACCOMMODATION ON AN ENVIABLE SITE WITH OFF STREET PARKING & NO DEVELOPMENT TO ITS REAR, THIS PROPERTY IS SURE TO ATTRACT INTEREST FROM FIRST-TIME BUYERS, FAMILIES & DISCERNING INVESTORS ALIKE.

#### **OUTSIDE:**

GRAVELLED SHRUB BED TO FRONT. TARMAC DRIVEWAY & PARKING TO FRONT / SIDE WITH GATES. PAVED AREA TO REAR. GENEROUS GARDEN LAID TO LAWN WITH NO DEVELOPMENT TO REAR. EXTERNAL WATER TAP. GARDEN SHED.