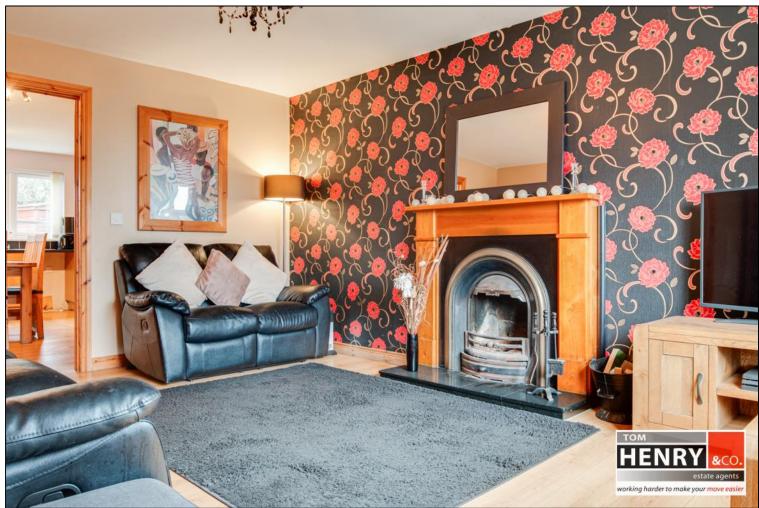

#### SITTING ROOM:

ENTRANCE HALL:

OPEN FIREPLACE WITH WOODEN MANTLE & SURROUND WITH TILED HEARTH. PRE-FINISHED FLOOR.

KITCHEN / FAMILY DINING AREA:

FITTED HIGH & LOW LEVEL UNITS. S.S. SINK & DRAINER WITH MIXER TAP FITTING. INTEGRATED HOB & UNDER OVEN WITH X-FAN OVER IN S.S. CANOPY. SPACE FOR FRIDGE FREEZER. PLUMBED FOR A.W.M. SPACE FOR DISHWASHER. TILED BETWEEN UNITS. PRE-FINISHED FLOOR. P.V.C. FRENCH DOORS TO REAR GARDEN.