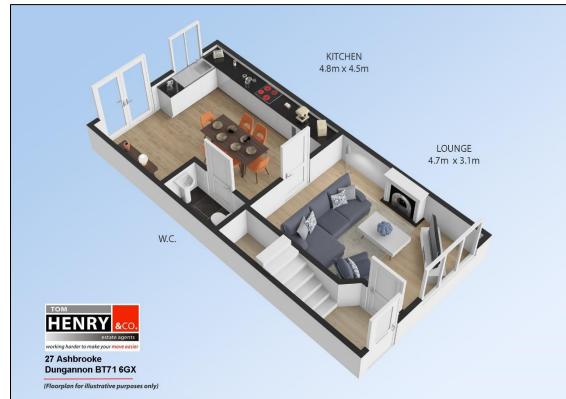

ACCOMMODATION IN BRIEF...

WITH CARPET TO FIRST FLOOR.

# P.V.C. EXTERNAL DOOR WITH GLAZED PANEL. PRE-FINISHED FLOOR. STAIRS HENRY

#### SITTING ROOM:

ENTRANCE HALL:

OPEN FIREPLACE WITH WOODEN MANTLE & SURROUND WITH TILED HEARTH. PRE-FINISHED FLOOR.

KITCHEN / FAMILY DINING AREA:

FITTED HIGH & LOW LEVEL UNITS. S.S. SINK & DRAINER WITH MIXER TAP FITTING. INTEGRATED HOB & UNDER OVEN WITH X-FAN OVER IN S.S. CANOPY. SPACE FOR FRIDGE FREEZER. PLUMBED FOR A.W.M. SPACE FOR DISHWASHER. TILED BETWEEN UNITS. PRE-FINISHED FLOOR. P.V.C. FRENCH DOORS TO REAR GARDEN.

POWDER ROOM: TOILET. WASH HAND BASIN. LINO TO FLOOR.

FLOORPLANS FOR I.D. PURPOSES ONLY.