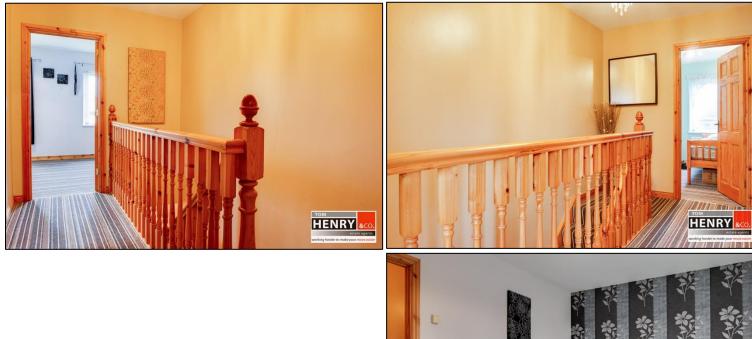

ACCOMMODATION IN BRIEF...

WITH CARPET TO FIRST FLOOR.

# P.V.C. EXTERNAL DOOR WITH GLAZED PANEL. PRE-FINISHED FLOOR. STAIRS HENRY

#### FIRST FLOOR:

STAIRS & LANDING: CARPET TO FLOOR. HOTPRESS: SHELVED.

BEDROOM 1: TO FRONT. CARPET TO FLOOR.

BEDROOM 2: TO REAR. CARPET TO FLOOR.

BEDROOM 3: TO REAR. CARPET TO FLOOR.

BATHROOM: BATH. TOILET. WASH HAND BASIN. ELECTRIC SHOWER. LINO TO FLOOR. X-FAN.