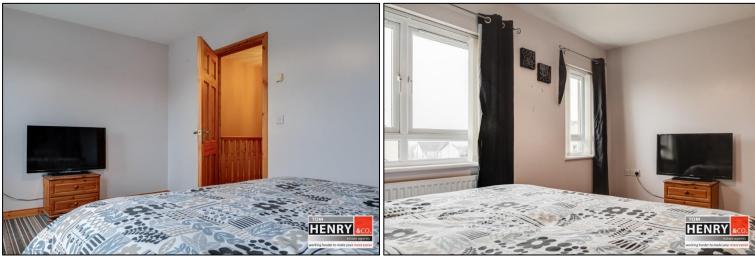

#### FIRST FLOOR:

STAIRS & LANDING: CARPET TO FLOOR. HOTPRESS: SHELVED.

BEDROOM 1: TO FRONT. CARPET TO FLOOR.

BEDROOM 2: TO REAR. CARPET TO FLOOR.

BEDROOM 3: TO REAR. CARPET TO FLOOR.

BATHROOM: BATH. TOILET. WASH HAND BASIN. ELECTRIC SHOWER. LINO TO FLOOR. X-FAN.