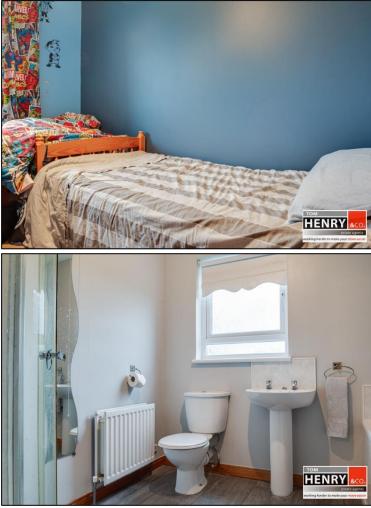

#### FIRST FLOOR:

STAIRS & LANDING: CARPET TO FLOOR. HOTPRESS: SHELVED.

BEDROOM 1: TO FRONT. CARPET TO FLOOR.

BEDROOM 2: TO REAR. CARPET TO FLOOR.

BEDROOM 3: TO REAR. CARPET TO FLOOR.

BATHROOM: BATH. TOILET. WASH HAND BASIN. ELECTRIC SHOWER. LINO TO FLOOR. X-FAN.