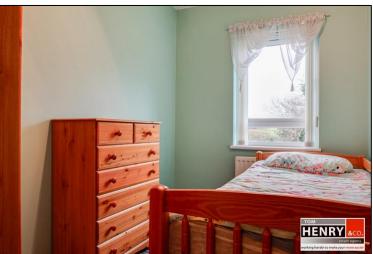

#### FIRST FLOOR:

STAIRS & LANDING: CARPET TO FLOOR. HOTPRESS: SHELVED.

BEDROOM 1: TO FRONT. CARPET TO FLOOR.

BEDROOM 2: TO REAR. CARPET TO FLOOR.

BEDROOM 3: TO REAR. CARPET TO FLOOR.

BATHROOM: BATH. TOILET. WASH HAND BASIN. ELECTRIC SHOWER. LINO TO FLOOR. X-FAN.