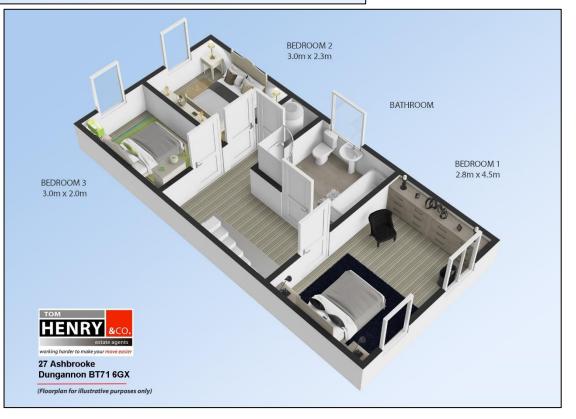

#### FIRST FLOOR:

STAIRS & LANDING: CARPET TO FLOOR. HOTPRESS: SHELVED.

BEDROOM 1: TO FRONT. CARPET TO FLOOR.

BEDROOM 2: TO REAR. CARPET TO FLOOR.

BEDROOM 3: TO REAR. CARPET TO FLOOR.

BATHROOM: BATH. TOILET. WASH HAND BASIN. ELECTRIC SHOWER. LINO TO FLOOR. X-FAN.

FLOORPLANS FOR I.D. PURPOSES ONLY.