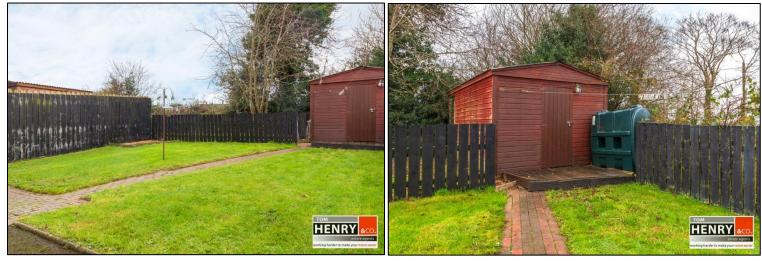

#### **OUTSIDE:**

GRAVELLED SHRUB BED TO FRONT. TARMAC DRIVEWAY & PARKING TO FRONT / SIDE WITH GATES. PAVED AREA TO REAR. GENEROUS GARDEN LAID TO LAWN WITH NO DEVELOPMENT TO REAR. EXTERNAL WATER TAP. GARDEN SHED.