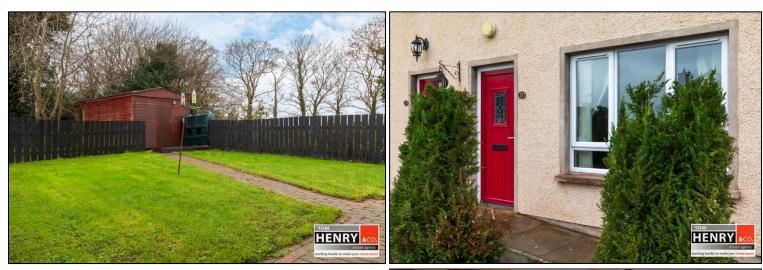

#### **OUTSIDE:**

GRAVELLED SHRUB BED TO FRONT. TARMAC DRIVEWAY & PARKING TO FRONT / SIDE WITH GATES. PAVED AREA TO REAR. GENEROUS GARDEN LAID TO LAWN WITH NO DEVELOPMENT TO REAR. EXTERNAL WATER TAP. GARDEN SHED.

# P.V.C. EXTERNAL DOOR WITH GLAZED PANEL. PRE-FINISHED FLOOR. STAIRS HENRY