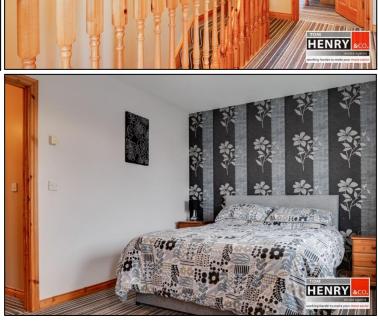

#### FIRST FLOOR:

STAIRS & LANDING: CARPET TO FLOOR. HOTPRESS: SHELVED.

BEDROOM 1: TO FRONT. CARPET TO FLOOR.

BEDROOM 2: TO REAR. CARPET TO FLOOR.

BEDROOM 3: TO REAR. CARPET TO FLOOR.

BATHROOM: BATH. TOILET. WASH HAND BASIN. ELECTRIC SHOWER. LINO TO FLOOR. X-FAN.