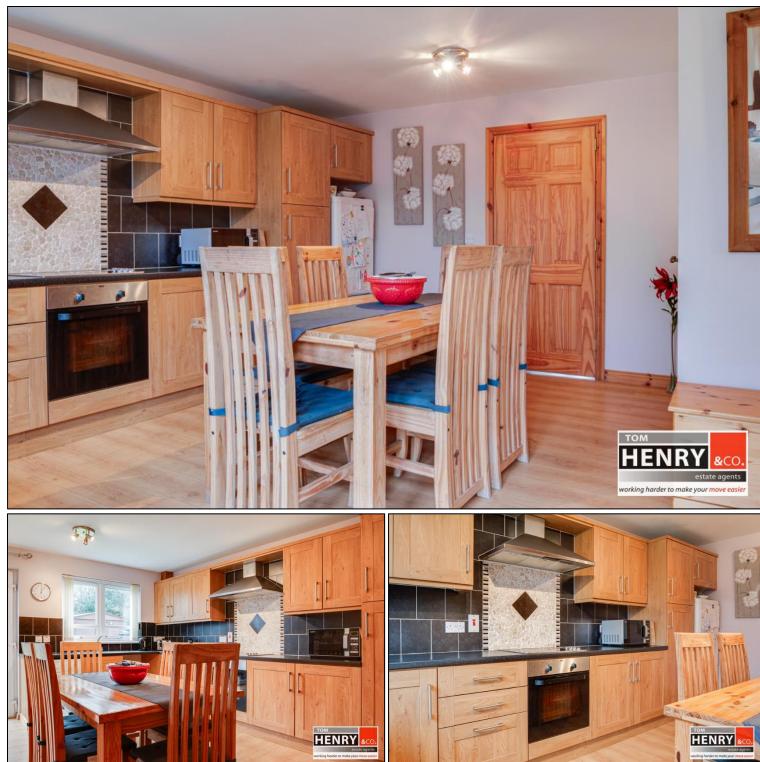

#### SITTING ROOM:

ENTRANCE HALL:

OPEN FIREPLACE WITH WOODEN MANTLE & SURROUND WITH TILED HEARTH. PRE-FINISHED FLOOR.

KITCHEN / FAMILY DINING AREA:

FITTED HIGH & LOW LEVEL UNITS. S.S. SINK & DRAINER WITH MIXER TAP FITTING. INTEGRATED HOB & UNDER OVEN WITH X-FAN OVER IN S.S. CANOPY. SPACE FOR FRIDGE FREEZER. PLUMBED FOR A.W.M. SPACE FOR DISHWASHER. TILED BETWEEN UNITS. PRE-FINISHED FLOOR. P.V.C. FRENCH DOORS TO REAR GARDEN.