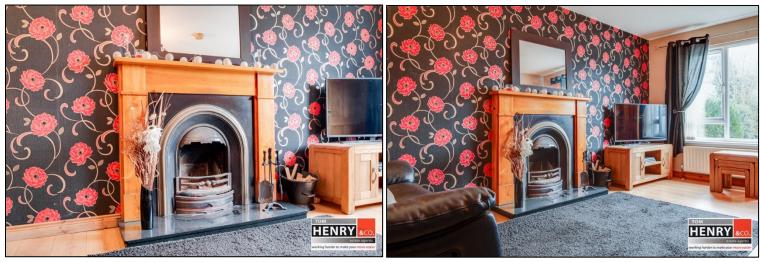

#### SITTING ROOM:

ENTRANCE HALL:

OPEN FIREPLACE WITH WOODEN MANTLE & SURROUND WITH TILED HEARTH. PRE-FINISHED FLOOR.

KITCHEN / FAMILY DINING AREA:

FITTED HIGH & LOW LEVEL UNITS. S.S. SINK & DRAINER WITH MIXER TAP FITTING. INTEGRATED HOB & UNDER OVEN WITH X-FAN OVER IN S.S. CANOPY. SPACE FOR FRIDGE FREEZER. PLUMBED FOR A.W.M. SPACE FOR DISHWASHER. TILED BETWEEN UNITS. PRE-FINISHED FLOOR. P.V.C. FRENCH DOORS TO REAR GARDEN.